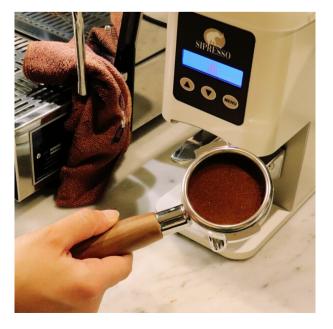

## **CLEAN FUNCTION**

FILTERHOLDER FIXING SYSTEM WITH A 90 ° ANGLE IN A STRAIGHT LINE.
DTS DINAMIC TWISTER SYSTEM.
GUARANTEED UP TO 1 MILLION TAMPING.
INTEGRATED TAMPING COUNTER.