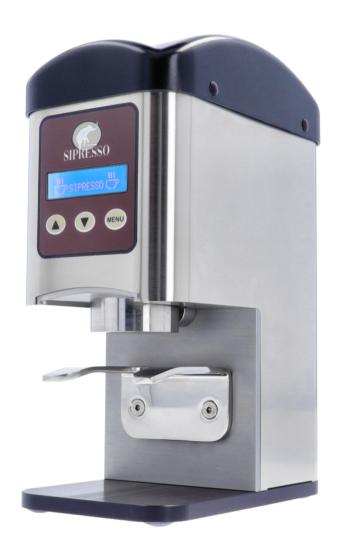

## SIPRESSO

# AUTOMATIC PRECISION COFFEE TAMPER



#### DESIGNED AND MANUFACTURED **IN ITALY**, SIPRESSO OFFERS AN UNPARALLELED STATE OF ENGINEERING.



ALWAYS CONSTANT PRESSURE FOR A PERFECT RESULT IN THE CUP.



#### SIMPLE



### NICE DESIGN

#### ADJUSTABLE PRESSURE 10-30 KG





DOUBLE SAFETY

## **CLEAN FUNCTION**







FILTERHOLDER FIXING SYSTEM WITH A 90 ° ANGLE IN A STRAIGHT LINE.
DTS DINAMIC TWISTER SYSTEM.
GUARANTEED UP TO 1 MILLION TAMPING.
INTEGRATED TAMPING COUNTER.

#### VOLTAGE (V) FREQUENCY (HZ) ABSORPTION (W) WEIGHT (LB) HEIGHT (MM) WIDTH (MM) DEPTH (MM) PRESSING ADJUSTMENT TAMPER DIAMETER POWER PLUG TYPE

AVILABLE COLOR

#### CERTIFICATION





100 - 240 50 - 60 75 13.88 312 132 212 10 - 30 KG 58.3 CEE 7/7 **CEE** 7/7





#### CHOOSE YOUR FAVORITE VERSION...