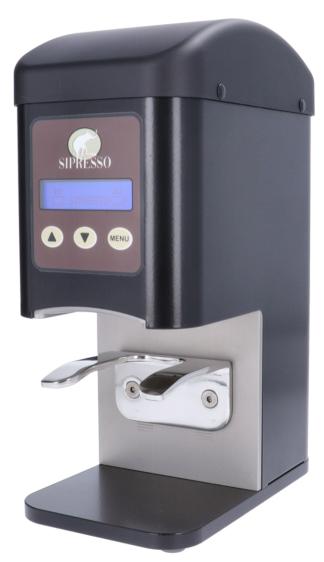

## SIPRESSO

# AUTOMATIC PRECISION COFFEE TAMPER



#### DESIGNED AND MANUFACTURED **IN ITALY**, SIPRESSO OFFERS AN UNPARALLELED STATE OF ENGINEERING.



ALWAYS CONSTANT PRESSURE FOR A PERFECT RESULT IN THE CUP.



#### SIMPLE



### NICE DESIGN

#### ADJUSTABLE PRESSURE 10-30 KG





DOUBLE SAFETY

## **CLEAN FUNCTION**







FILTERHOLDER FIXING SYSTEM WITH A 90 ° ANGLE IN A STRAIGHT LINE.
DTS DINAMIC TWISTER SYSTEM.
GUARANTEED UP TO 1 MILLION TAMPING.
INTEGRATED TAMPING COUNTER.

#### VOLTAGE (V) FREQUENCY (HZ) ABSORPTION (W) WEIGHT (LB) HEIGHT (MM) WIDTH (MM) DEPTH (MM) PRESSING ADJUSTMENT TAMPER DIAMETER POWER PLUG TYPE

AVILABLE COLOR

#### CERTIFICATION





100 - 240 50 - 60 75 13.88 312 132 212 10 - 30 KG 58.3 CEE 7/7 **CEE** 7/7





#### CHOOSE YOUR FAVORITE VERSION...