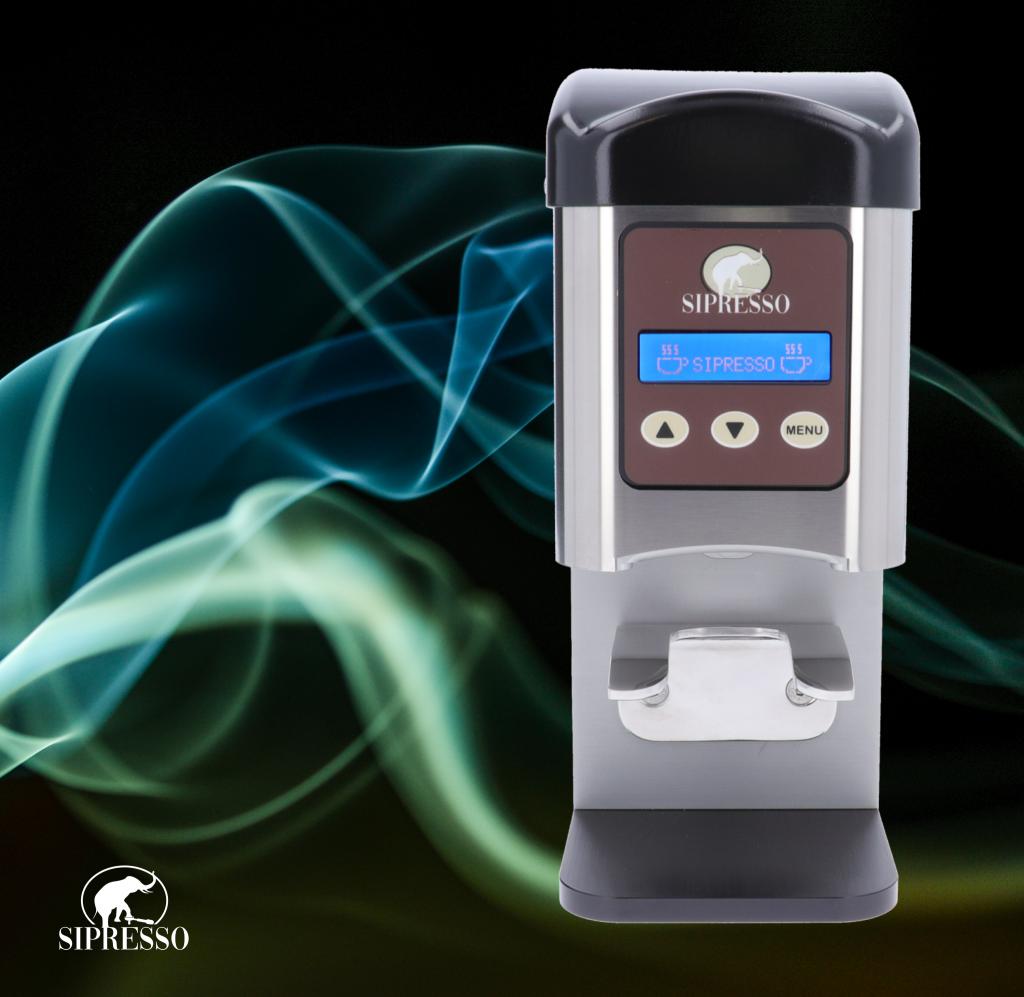

# AUTOMATIC PRECISION COFFEE TAMPER

#### DESIGNED AND MANUFACTURED **IN ITALY**, SIPRESSO OFFERS AN UNPARALLELED STATE OF ENGINEERING.

ALWAYS CONSTANT PRESSURE FOR A PERFECT RESULT IN THE CUP.

## **CLEAN FUNCTION**

FILTERHOLDER FIXING SYSTEM WITH A 90 ° ANGLE IN A STRAIGHT LINE.
DTS DINAMIC TWISTER SYSTEM.
GUARANTEED UP TO 1 MILLION TAMPING.
INTEGRATED TAMPING COUNTER.