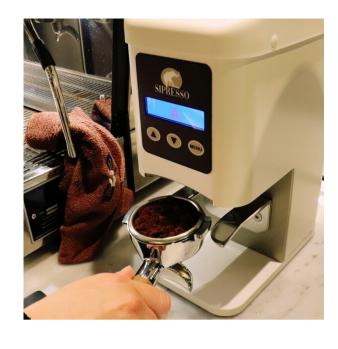

## **CLEAN FUNCTION**

FILTERHOLDER FIXING SYSTEM WITH A 90 ° ANGLE IN A STRAIGHT LINE.
DTS DINAMIC TWISTER SYSTEM.
GUARANTEED UP TO 1 MILLION TAMPING.
INTEGRATED TAMPING COUNTER.