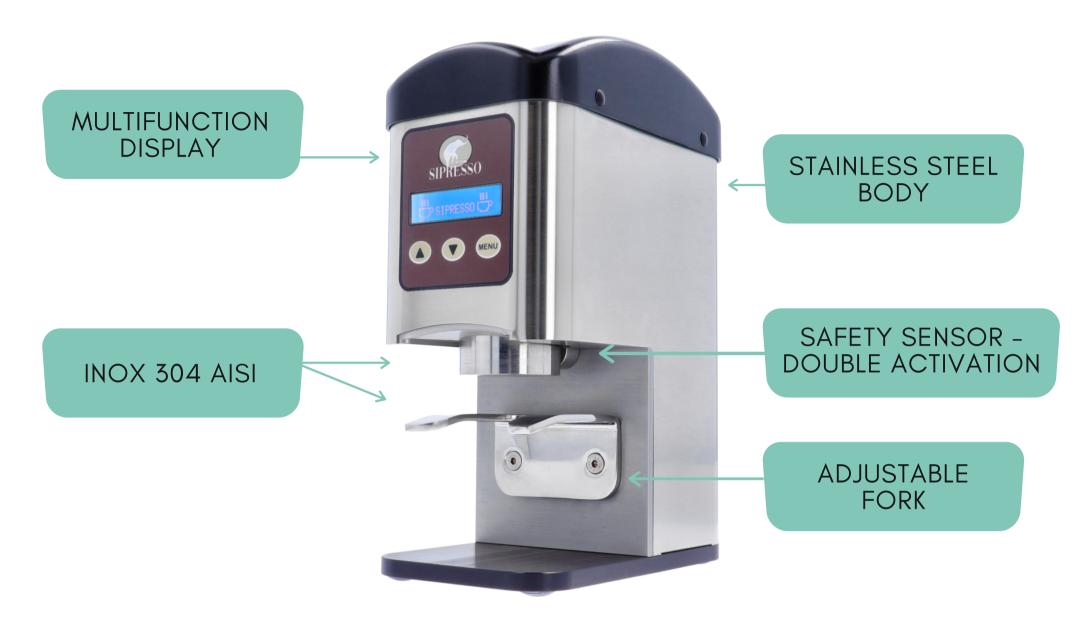

### NICE DESIGN

#### ADJUSTABLE PRESSURE 10-30 KG

DOUBLE SAFETY

## **CLEAN FUNCTION**

FILTERHOLDER FIXING SYSTEM WITH A 90 ° ANGLE IN A STRAIGHT LINE.
DTS DINAMIC TWISTER SYSTEM.
GUARANTEED UP TO 1 MILLION TAMPING.
INTEGRATED TAMPING COUNTER.