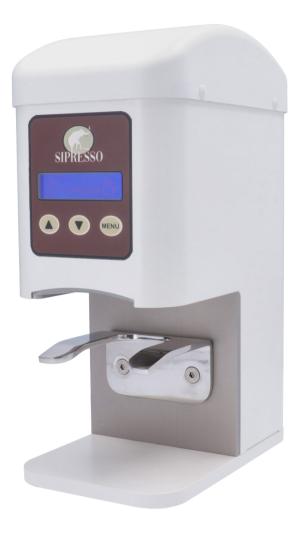

## SIPRESSO

# AUTOMATIC PRECISION COFFEE TAMPER



#### DESIGNED AND MANUFACTURED **IN ITALY**, SIPRESSO OFFERS AN UNPARALLELED STATE OF ENGINEERING.



ALWAYS CONSTANT PRESSURE FOR A PERFECT RESULT IN THE CUP.



#### SIMPLE



### NICE DESIGN

#### ADJUSTABLE PRESSURE 10-30 KG





DOUBLE SAFETY

## **CLEAN FUNCTION**







FILTERHOLDER FIXING SYSTEM WITH A 90 ° ANGLE IN A STRAIGHT LINE.
DTS DINAMIC TWISTER SYSTEM.
GUARANTEED UP TO 1 MILLION TAMPING.
INTEGRATED TAMPING COUNTER.

#### VOLTAGE (V) FREQUENCY (HZ) ABSORPTION (W) WEIGHT (LB) HEIGHT (MM) WIDTH (MM) DEPTH (MM) PRESSING ADJUSTMENT TAMPER DIAMETER POWER PLUG TYPE

AVILABLE COLOR

#### CERTIFICATION





100 - 240 50 - 60 75 13.88 312 132 212 10 - 30 KG 58.3 CEE 7/7 **CEE** 7/7





#### CHOOSE YOUR FAVORITE VERSION...