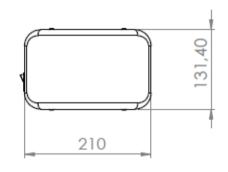

#### VOLTAGE (V) FREQUENCY (HZ) ABSORPTION (W) WEIGHT (LB) HEIGHT (MM) WIDTH (MM) DEPTH (MM) PRESSING ADJUSTMENT TAMPER DIAMETER POWER PLUG TYPE

AVILABLE COLOR

#### CERTIFICATION

100 - 240 50 - 60 75 13.88 312 132 212 10 - 30 KG 58.3 CEE 7/7 **CEE** 7/7