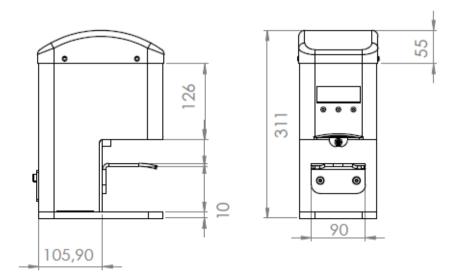

#### VOLTAGE (V) FREQUENCY (HZ) ABSORPTION (W) WEIGHT (LB) HEIGHT (MM) WIDTH (MM) DEPTH (MM) PRESSING ADJUSTMENT TAMPER DIAMETER POWER PLUG TYPE

AVILABLE COLOR

#### CERTIFICATION

100 - 240 50 - 60 75 13.88 312 132 212 10 - 30 KG 58.3 CEE 7/7 **CEE** 7/7