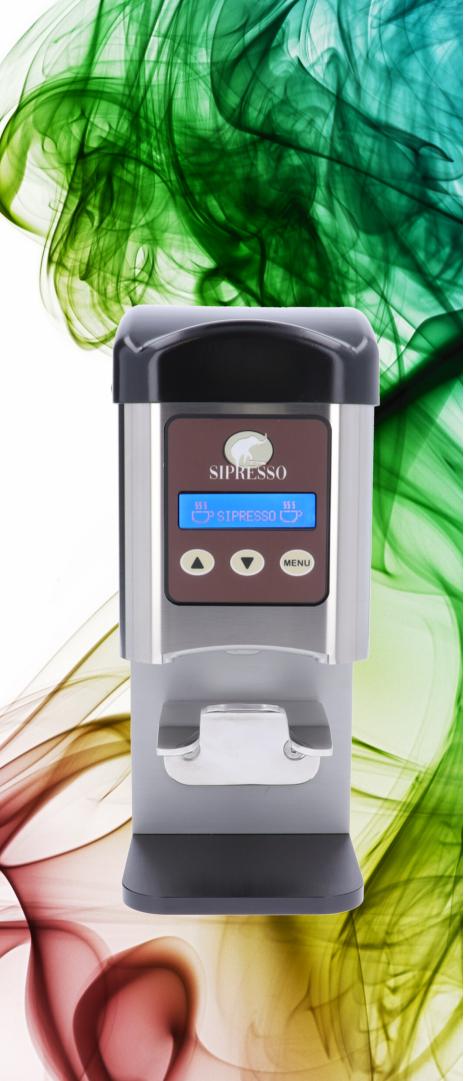

## SIPRESSO

# AUTOMATIC PRECISION COFFEE TAMPER



#### DESIGNED AND MANUFACTURED **IN ITALY**, SIPRESSO OFFERS AN UNPARALLELED STATE OF ENGINEERING.



ALWAYS CONSTANT PRESSURE FOR A PERFECT RESULT IN THE CUP.



#### SIMPLE



### NICE DESIGN

#### ADJUSTABLE PRESSURE 10-30 KG





DOUBLE SAFETY

## **CLEAN FUNCTION**







FILTERHOLDER FIXING SYSTEM WITH A 90 ° ANGLE IN A STRAIGHT LINE.
DTS DINAMIC TWISTER SYSTEM.
GUARANTEED UP TO 1 MILLION TAMPING.
INTEGRATED TAMPING COUNTER.

#### VOLTAGE (V) FREQUENCY (HZ) ABSORPTION (W) WEIGHT (LB) HEIGHT (MM) WIDTH (MM) DEPTH (MM) PRESSING ADJUSTMENT TAMPER DIAMETER POWER PLUG TYPE

AVILABLE COLOR

#### CERTIFICATION





100 - 240 50 - 60 75 13.88 312 132 212 10 - 30 KG 58.3 CEE 7/7 **CEE** 7/7





#### CHOOSE YOUR FAVORITE VERSION...