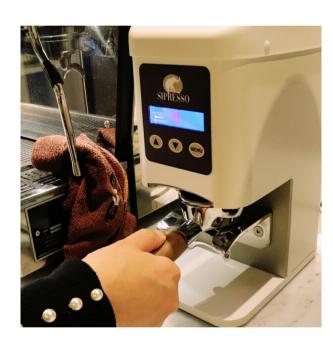

## **CLEAN FUNCTION**

FILTERHOLDER FIXING SYSTEM WITH A 90 ° ANGLE IN A STRAIGHT LINE.
DTS DINAMIC TWISTER SYSTEM.
GUARANTEED UP TO 1 MILLION TAMPING.
INTEGRATED TAMPING COUNTER.